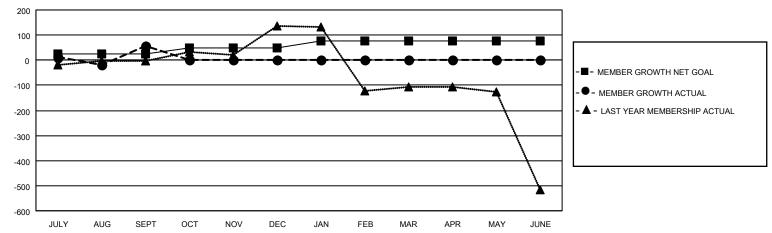

## GOALS AND ACTUAL MEMBERS CUMULATIVE

| DROPPED CLUBS: 13 |     | 32 CLUBS OF 213 ADDED 1 OR<br>MORE NEW MEMBERS | GENDER DISTRIBUTION                 |                |  |
|-------------------|-----|------------------------------------------------|-------------------------------------|----------------|--|
|                   |     | WORL NEW WEINBERG                              | MALE                                | 2,088 (60.47%) |  |
|                   |     |                                                | FEMALE                              | 1,365 (39.53%) |  |
| DROPPED MEMBERS   |     |                                                | NON BINARY                          | 0 (0.00%)      |  |
|                   |     |                                                | PREFER NOT TO ANSWER                | 0 (0.00%)      |  |
| DECEASED          | 2   |                                                |                                     | ,              |  |
| CLUB CANCELLED    | 192 | CLICK HERE FOR CUMULATIVE                      | TOTAL FAMILY UNIT MEMBERS 1,241     |                |  |
| OTHER             | 36  | MEMBERSHIP DATA                                |                                     |                |  |
| TOTAL             | 230 |                                                | FAMILY MEMBERS PAYING HALF DUES 729 |                |  |
|                   |     |                                                |                                     |                |  |

## MONTHLY MEMBERSHIP PROGRESS REPORT

LOCATION INDIA District 3233G1 Results as of: 9/30/2021

| Clubs RESULTS FOR 2021-2022 |   |   |    | Members RESULTS FOR 2021-2022 |    |     |     |
|-----------------------------|---|---|----|-------------------------------|----|-----|-----|
|                             |   |   |    |                               |    |     |     |
| JULY/AUG/SEPT               | 5 | 9 | 13 | JULY/AUG/SEPT                 | 25 | 312 | 230 |
| OCT/NOV/DEC                 | 5 | 0 | 0  | OCT/NOV/DEC                   | 25 | 0   | 0   |
| JAN/FEB/MAR                 | 5 | 0 | 0  | JAN/FEB/MAR                   | 25 | 0   | 0   |
| APR/MAY/JUNE                | 5 | 0 | 0  | APR/MAY/JUNE                  | 0  | 0   | 0   |