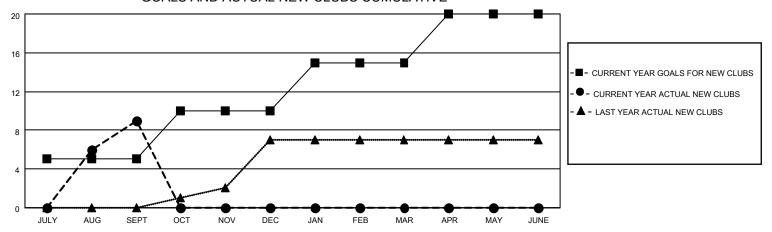

## GOALS AND ACTUAL NEW CLUBS CUMULATIVE

## MONTHLY MEMBERSHIP PROGRESS REPORT

LOCATION INDIA District 3233G1 Results as of: 9/30/2021

| Clubs RESULTS FOR 2021-2022 |   |   |    | Members RESULTS FOR 2021-2022 |    |     |     |
|-----------------------------|---|---|----|-------------------------------|----|-----|-----|
|                             |   |   |    |                               |    |     |     |
| JULY/AUG/SEPT               | 5 | 9 | 13 | JULY/AUG/SEPT                 | 25 | 312 | 230 |
| OCT/NOV/DEC                 | 5 | 0 | 0  | OCT/NOV/DEC                   | 25 | 0   | 0   |
| JAN/FEB/MAR                 | 5 | 0 | 0  | JAN/FEB/MAR                   | 25 | 0   | 0   |
| APR/MAY/JUNE                | 5 | 0 | 0  | APR/MAY/JUNE                  | 0  | 0   | 0   |